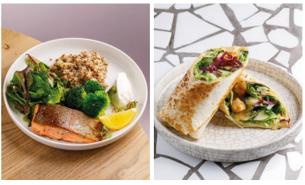

#### Bowls

| Ē | Big with avocado, green<br>lentils, crispy tofu and soy<br>walnut aioli<br>trout +420   chicken breast +250   prawns +350 | 820 |
|---|---------------------------------------------------------------------------------------------------------------------------|-----|
|   | With green buckwheat, avocado,<br>mixed salad and feta cheese sauce<br>poached egg +120   trout +420   prawns +350        | 750 |
| ē | With quinoa, avocado, tomatoes,                                                                                           | 750 |

#### Main courses

| Chicken schnitzel with Caesar sauce<br>and romaine lettuce | 770  |
|------------------------------------------------------------|------|
| Shawarma                                                   |      |
| - with chicken                                             | 650  |
| – with prawns and mango sauce ${ m I\!\!I}$ /              | 750  |
| Turkey cutlets with ptitim                                 | 720  |
| and coconut-spicy sauce                                    |      |
| Chicken breast with sautéed vegetables                     | 850  |
| and demi-glace sauce                                       |      |
| Stewed beef cheek with oat,                                | 950  |
| demi-glace sauce and lingonberry                           |      |
|                                                            | 790  |
| mixed salad and pesto                                      |      |
| Duck breast with carrot-vanilla puree                      | 950  |
| and cherry demi-glace sauce                                |      |
| Trout steak with guinoa, broccoli,                         | 1450 |
| mixed salad and soy walnut aioli                           |      |
| ∗Dorado Acqua Pazza                                        | 1490 |
|                                                            |      |