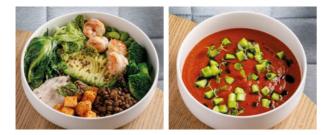

#### Bowls

| Ē | Big with avocado, green<br>lentils, crispy tofu and soy<br>walnut aioli<br>trout +420   chicken breast +250   prawns +350 | 820 |
|---|---------------------------------------------------------------------------------------------------------------------------|-----|
|   | With green buckwheat, avocado,<br>mixed salad and feta cheese sauce<br>poached egg +120   trout +420   prawns +350        | 750 |
| ē | With quinoa, avocado, tomatoes,                                                                                           | 750 |

# Soups

|     | *                                                               |            |
|-----|-----------------------------------------------------------------|------------|
| ×9  | Pumpkin cream soup on coconut milk<br>- with prawns             | 490<br>620 |
| ×   | Chicken broth with breast, celery root and romaine lettuce      | 490        |
| ×9  | Gazpacho from ripe tomatoes<br>prawns +350                      | 550        |
| JX⊡ | Tom Yum with seafood and jasmine rice                           | 1090       |
|     | Homemade pasta<br>Can be cooked with gluten-free pasta          |            |
|     | Pasta al pomodoro                                               | 590        |
|     | Carbonara with bacon                                            | 690        |
|     | Penne with trout, broccoli<br>and cream sauce                   | 890        |
|     | Tagliolini with chicken, mushrooms and parmesan                 | 720        |
|     | Pappardelle with duck confit<br>and sun-dried tomatoes          | 790        |
|     | Gnocchi with prawns, sun-dried tomatoes, green peas and ricotta | 820        |