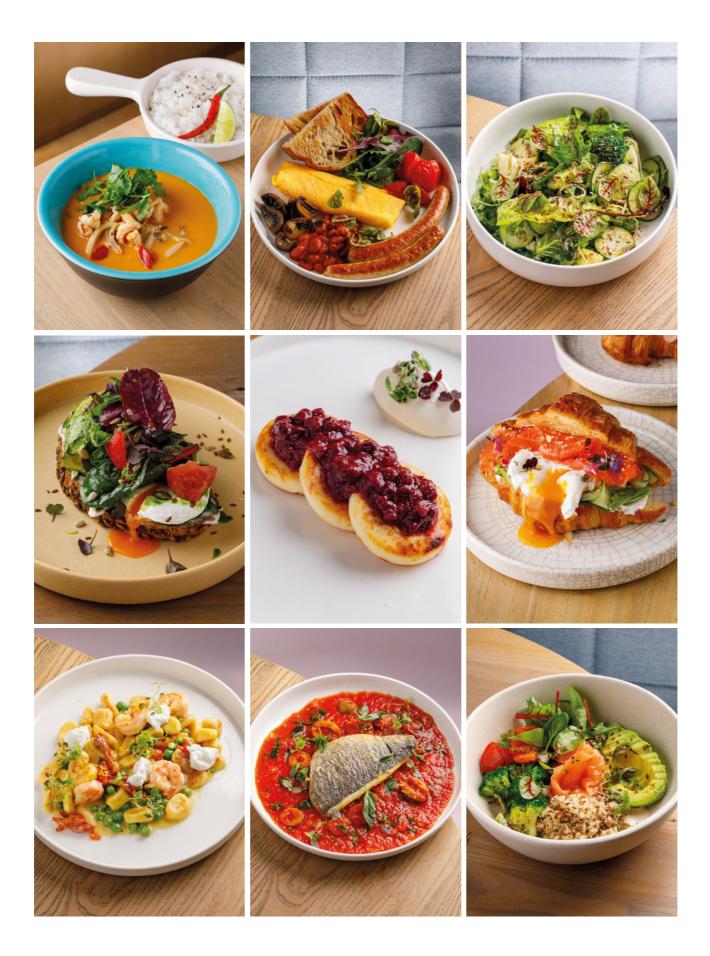

# Eggs

| 66                                                                                                                                   |     |
|--------------------------------------------------------------------------------------------------------------------------------------|-----|
| <sup>a</sup> Big breakfast: scramble, croissant                                                                                      |     |
| or tartine, mix salad, butter,                                                                                                       |     |
| garden fig confiture                                                                                                                 | 050 |
| <ul> <li>with Tambov ham</li> <li>with trout.</li> </ul>                                                                             | 850 |
|                                                                                                                                      | 990 |
| Farm breakfast: scramble, hash brown,<br>mixed salad, tomatoes, cucumbers,<br>grain bread and butter<br>trout +420   tambov ham +220 | 570 |
| English breakfast: omelette, chicken<br>sausages, baked beans, champignons,<br>tomatoes, mixed salad and tartine                     | 990 |
| Sunny-side up eggs, omelette or scramble<br>from 3 eggs                                                                              | 350 |
|                                                                                                                                      | 590 |
| Benedict on a hash brown with spinach<br>trout +420   tambov ham +220                                                                | 550 |
| Croissant with poached egg                                                                                                           |     |
| - and Tambov ham                                                                                                                     | 650 |
| - and trout                                                                                                                          | 790 |
| ≫⊡Big green salad                                                                                                                    | 770 |
|                                                                                                                                      |     |