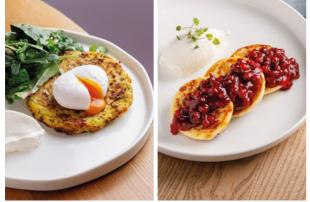

# Eggs

| 66                                                                                                                                   |     |
|--------------------------------------------------------------------------------------------------------------------------------------|-----|
| <sup>a</sup> Big breakfast: scramble, croissant                                                                                      |     |
| or tartine, mix salad, butter,                                                                                                       |     |
| garden fig confiture                                                                                                                 | 050 |
| <ul> <li>with Tambov ham</li> <li>with trout.</li> </ul>                                                                             | 850 |
|                                                                                                                                      | 990 |
| Farm breakfast: scramble, hash brown,<br>mixed salad, tomatoes, cucumbers,<br>grain bread and butter<br>trout +420   tambov ham +220 | 570 |
| English breakfast: omelette, chicken<br>sausages, baked beans, champignons,<br>tomatoes, mixed salad and tartine                     | 990 |
| Sunny-side up eggs, omelette or scramble<br>from 3 eggs                                                                              | 350 |
|                                                                                                                                      | 590 |
| Benedict on a hash brown with spinach<br>trout +420   tambov ham +220                                                                | 550 |
| Croissant with poached egg                                                                                                           |     |
| - and Tambov ham                                                                                                                     | 650 |
| - and trout                                                                                                                          | 790 |
| ≫⊡Big green salad                                                                                                                    | 770 |
|                                                                                                                                      |     |

# All day

| Gluten-free syrniki with sour cream<br>- and garden cherries<br>- black raisin and lingonberry<br>confiture             | 《<br>690<br>720 |
|-------------------------------------------------------------------------------------------------------------------------|-----------------|
| - and wild strawberries                                                                                                 | 790             |
| Tofu syrniki with coconut caramel<br>and banana≋⊠                                                                       | 590             |
| Homemade granola with fresh berries and mango coconut or Greek yogurt                                                   | 690             |
| Avocado toast with poached egg,<br>mixed salad and truffle cream cheese<br>trout +420   strachatella +250   prawns +350 | 550             |
| Carrot waffle with mashed avocado,<br>poached egg and mixed salad<br>trout +420   prawns +350   tambov ham +220         | 570             |
| Zucchini pancake with poached egg<br>and sour cream<br>trout +420   strachatella +250   tambov ham +220                 | 570             |
| Potato draniki<br>- with Tambov ham<br>and truffle cream                                                                | 670             |