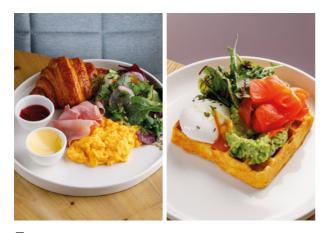

# All day

| Gluten-free syrniki with sour cream<br>- and garden cherries<br>- black raisin and lingonberry<br>confiture             | 《<br>690<br>720 |
|-------------------------------------------------------------------------------------------------------------------------|-----------------|
| - and wild strawberries                                                                                                 | 790             |
| Tofu syrniki with coconut caramel<br>and banana≋⊠                                                                       | 590             |
| Homemade granola with fresh berries and mango coconut or Greek yogurt                                                   | 690             |
| Avocado toast with poached egg,<br>mixed salad and truffle cream cheese<br>trout +420   strachatella +250   prawns +350 | 550             |
| Carrot waffle with mashed avocado,<br>poached egg and mixed salad<br>trout +420   prawns +350   tambov ham +220         | 570             |
| Zucchini pancake with poached egg<br>and sour cream<br>trout +420   strachatella +250   tambov ham +220                 | 570             |
| Potato draniki<br>- with Tambov ham<br>and truffle cream                                                                | 670             |