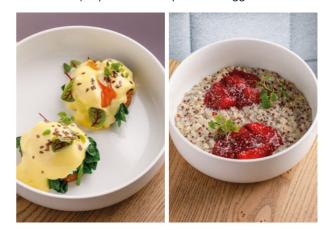

# Eggs

| 66                                                                                                                                   |     |
|--------------------------------------------------------------------------------------------------------------------------------------|-----|
| <sup>a</sup> Big breakfast: scramble, croissant                                                                                      |     |
| or tartine, mix salad, butter,                                                                                                       |     |
| garden fig confiture                                                                                                                 | 050 |
| <ul> <li>with Tambov ham</li> <li>with trout.</li> </ul>                                                                             | 850 |
|                                                                                                                                      | 990 |
| Farm breakfast: scramble, hash brown,<br>mixed salad, tomatoes, cucumbers,<br>grain bread and butter<br>trout +420   tambov ham +220 | 570 |
| English breakfast: omelette, chicken<br>sausages, baked beans, champignons,<br>tomatoes, mixed salad and tartine                     | 990 |
| Sunny-side up eggs, omelette or scramble<br>from 3 eggs                                                                              | 350 |
|                                                                                                                                      | 590 |
| Benedict on a hash brown with spinach<br>trout +420   tambov ham +220                                                                | 550 |
| Croissant with poached egg                                                                                                           |     |
| - and Tambov ham                                                                                                                     | 650 |
| - and trout                                                                                                                          | 790 |
| ≫⊡Big green salad                                                                                                                    | 770 |
|                                                                                                                                      |     |

Porridges We can cook on cow's milk and without additives

| and almonds on oat milk <u>arden fig</u> , <u>raspberry</u>       | 490 |
|-------------------------------------------------------------------|-----|
| Rice white chocolate ganache<br>and mango on coconut milk         | 570 |
| 출国Quinoa with <u>garden strawberry</u>                            | 590 |
| and <u>raspberry</u> on coconut milk                              | 650 |
| Creamy green buckwheat with<br>mushrooms, spinach and poached egg | 650 |