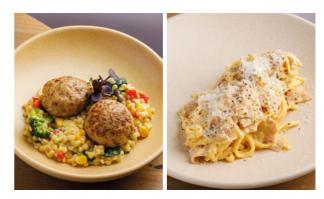

# Soups

|     | *                                                               |            |
|-----|-----------------------------------------------------------------|------------|
| ×9  | Pumpkin cream soup on coconut milk<br>- with prawns             | 490<br>620 |
| ×   | Chicken broth with breast, celery root and romaine lettuce      | 490        |
| ×9  | Gazpacho from ripe tomatoes<br>prawns +350                      | 550        |
| JX⊡ | Tom Yum with seafood and jasmine rice                           | 1090       |
|     | Homemade pasta<br>Can be cooked with gluten-free pasta          |            |
|     | Pasta al pomodoro                                               | 590        |
|     | Carbonara with bacon                                            | 690        |
|     | Penne with trout, broccoli<br>and cream sauce                   | 890        |
|     | Tagliolini with chicken, mushrooms and parmesan                 | 720        |
|     | Pappardelle with duck confit<br>and sun-dried tomatoes          | 790        |
|     | Gnocchi with prawns, sun-dried tomatoes, green peas and ricotta | 820        |

#### Main courses

| Chicken schnitzel with Caesar sauce<br>and romaine lettuce | 770  |
|------------------------------------------------------------|------|
| Shawarma                                                   |      |
| - with chicken                                             | 650  |
| – with prawns and mango sauce ${ m I\!\!I}$ /              | 750  |
| Turkey cutlets with ptitim                                 | 720  |
| and coconut-spicy sauce                                    |      |
| Chicken breast with sautéed vegetables                     | 850  |
| and demi-glace sauce                                       |      |
| Stewed beef cheek with oat,                                | 950  |
| demi-glace sauce and lingonberry                           |      |
|                                                            | 790  |
| mixed salad and pesto                                      |      |
| Duck breast with carrot-vanilla puree                      | 950  |
| and cherry demi-glace sauce                                |      |
| Trout steak with guinoa, broccoli,                         | 1450 |
| mixed salad and soy walnut aioli                           |      |
| ∗Dorado Acqua Pazza                                        | 1490 |
|                                                            |      |