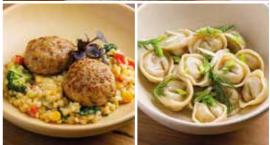

#### Main courses

#### Shawarma

| Stiawatilia                                              |     |
|----------------------------------------------------------|-----|
| - with chicken                                           | 490 |
| – with prawns and mango sauce $\ensuremath{\mathbb{R}}$  | 620 |
| Turkey cutlets with ptitim and coconut-spicy sauce       | 650 |
| Homemade dumplings with pork, beef and smoked sour cream | 520 |
| Carbonara with bacon                                     | 590 |
| Tagliolini with chicken, mushrooms and parmesan          | 620 |