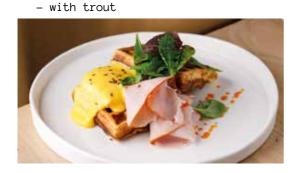

#### **Porridges**

We can cook any porridge on cow's milk and without additives

★ Creamy green buckwheat with mushrooms, 520 spinach and poached egg