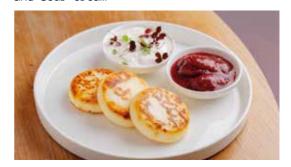

### \* Gluten-free syrniki

With garden fig and sour cream 590
With wild strawberries 650
and sour cream

| Add to an   | y dish | 1                    |      |
|-------------|--------|----------------------|------|
| Poached egg | 120    | Tambov ham           | 200  |
| Parmesan    | 180    | Chicken breast       | 200  |
| Prawns      | 300    | Confiture: fig       | 150  |
| Avocado     | 250    | cherry   wild strawb | erry |
| Trout       | 370    |                      |      |
|             |        |                      |      |