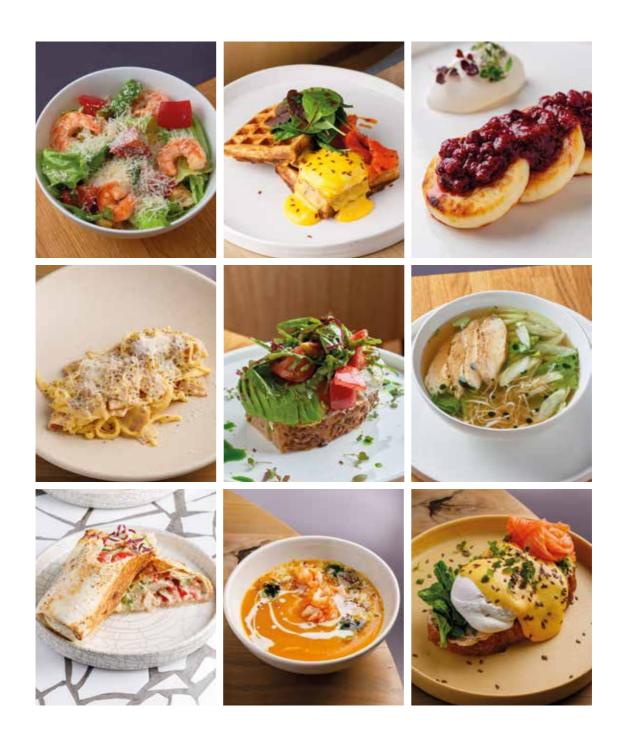

## Eggs

Big breakfast: scramble, croissant
 or tartine, mix salad, butter,
 fig jam

| <u>fig</u> jam                                                                                                        |     |
|-----------------------------------------------------------------------------------------------------------------------|-----|
| - with Tambov ham                                                                                                     | 750 |
| - with trout                                                                                                          | 870 |
| Farm breakfast: scrambled eggs,<br>grain bread, mixed salad<br>potato dranik, Tambov ham,<br>tomato, cucumber, butter | 670 |
| Sunny-side up eggs or scramble from 3 eggs                                                                            | 320 |
| Cheese waffle with mixed salad,                                                                                       |     |
| poached egg                                                                                                           | 650 |
| - with Tambov ham                                                                                                     | 790 |
| - with trout                                                                                                          | 520 |
| Fried eggs with chicken breast, broccoli and parmesan sauce                                                           | 020 |
| Benedict with pickled zucchini                                                                                        | 650 |
| - with Tambov ham                                                                                                     | 820 |
|                                                                                                                       |     |