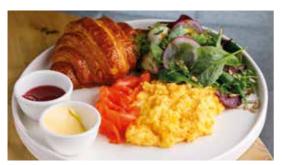

## Eggs

Big breakfast: scramble, croissant
 or tartine, mix salad, butter,
 fig jam

| <u>fig</u> jam                                                                                                        |     |
|-----------------------------------------------------------------------------------------------------------------------|-----|
| - with Tambov ham                                                                                                     | 750 |
| - with trout                                                                                                          | 870 |
| Farm breakfast: scrambled eggs,<br>grain bread, mixed salad<br>potato dranik, Tambov ham,<br>tomato, cucumber, butter | 670 |
| Sunny-side up eggs or scramble from 3 eggs                                                                            | 320 |
| Cheese waffle with mixed salad,                                                                                       |     |
| poached egg                                                                                                           | 650 |
| - with Tambov ham                                                                                                     | 790 |
| - with trout                                                                                                          | 520 |
| Fried eggs with chicken breast, broccoli and parmesan sauce                                                           | 020 |
| Benedict with pickled zucchini                                                                                        | 650 |
| - with Tambov ham                                                                                                     | 820 |
|                                                                                                                       |     |