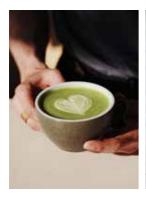

## Matcha and cocoa

| Matcha latte classic   blue      | 330 |
|----------------------------------|-----|
| Cocoa with melted belgian        | 370 |
| chocolate milk or dark           |     |
| Cherry cocoa with milk chocolate | 390 |