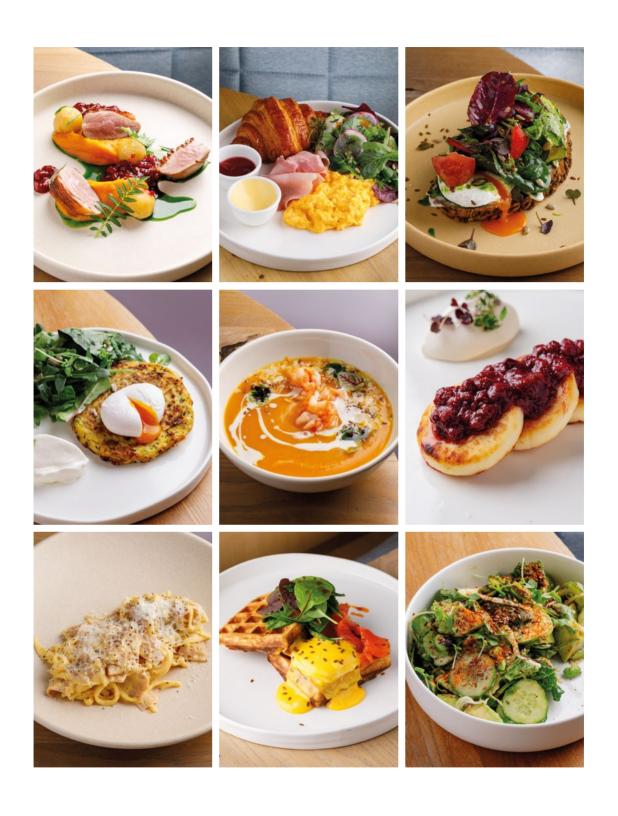

| - with Tambov ham                                                             | 820 |
|-------------------------------------------------------------------------------|-----|
| - with trout                                                                  | 950 |
| Sunny-side up eggs or scramble from 3 eggs                                    | 370 |
| Egg white omelette with broccoli, baked paprika and zucchini                  | 570 |
| French omelette or scramble with mozzarella and truffle cream                 | 570 |
| Benedict on a croissant with mashed avocado                                   |     |
| - and Tambov ham                                                              | 720 |
| - and trout                                                                   | 820 |
| Zucchini pancake with poached egg and sour cream trout +390   Tambov ham +220 | 520 |