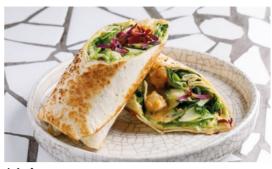

#### On homebaked bread

Avocado toast with poached egg,
mix salad and truffle cream
trout +390 | prawns +320

Creamy scramble with Tambov
ham on grain bread