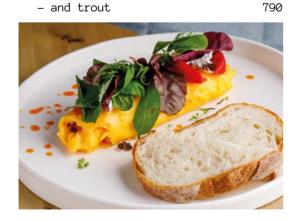

#### On homebaked bread

Avocado toast with poached egg,
mix salad and truffle cream
trout +390 | prawns +320

Creamy scramble with Tambov
ham on grain bread