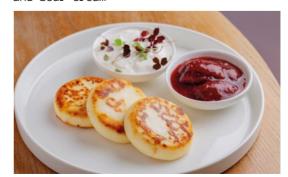

## **※** Gluten-free syrniki

| ॐWith garden <u>fig</u> and sour cream | 620 |
|----------------------------------------|-----|
| With wild strawberries                 | 750 |
| and sour cream                         |     |