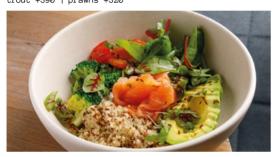

# Starters

| Homebaked bread with butter                                                            | 320 |
|----------------------------------------------------------------------------------------|-----|
|                                                                                        | 550 |
| ₩ Big green salad                                                                      | 720 |
| Vegetable bowl with feta sauce<br>and avocado                                          | 720 |
| 🖫 Niçoise salad                                                                        | 690 |
| Caesar salad                                                                           |     |
| - with chicken                                                                         | 620 |
| - with prawns                                                                          | 720 |
| ⊗ Bowl with avocado, quinoa,<br>tomatoes and edamame beans<br>trout +390   prawns +320 | 650 |