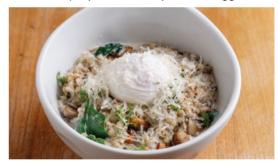

| 720 |
| - and trout                                                                   | 820 |
| Zucchini pancake with poached egg and sour cream trout +390   Tambov ham +220 | 520 |

Cheese waffle with mixed salad,

- and Tambov ham

poached egg



#### On homebaked bread

Avocado toast with poached egg,
mix salad and truffle cream
trout +390 | prawns +320

Creamy scramble with Tambov
ham on grain bread



### **Porridges**

We can cook any porridge on cow's milk and without additives

|                                   | 470 |
|-----------------------------------|-----|
| ₹ Rice with white chocolate mango | 550 |
| ganache on coconut milk           |     |
|                                   |     |

% Creamy green buckwheat with
mushrooms, spinach and poached egg



## **※** Gluten-free syrniki

| ॐWith garden <u>fig</u> and sour cream | 620 |
|----------------------------------------|-----|
| With wild strawberries                 | 750 |
| and sour cream                         |     |



690

# Main menu

# Starters

| Homebaked bread with butter                                                            | 320 |
|----------------------------------------------------------------------------------------|-----|
|                                                                                        | 550 |
| ₩ Big green salad                                                                      | 720 |
| Vegetable bowl with feta sauce<br>and avocado                                          | 720 |
| 🖫 Niçoise salad