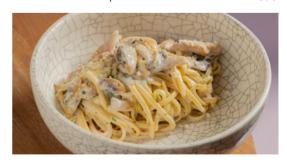

#### Pasta

Can be cooked with gluten-free pasta

| Carbonara with bacon                                | 650 |
|-----------------------------------------------------|-----|
| Tagliolini with chicken, mushrooms                  | 670 |
| and parmesan                                        |     |
| Pappardelle with duck confit and sun-dried tomatoes | 750 |
| Orzo with prawns and baked pepper                   | 690 |
| Casarecce with prawns and artichokes                | 850 |