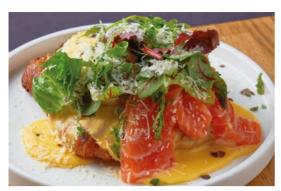

| - with Tambov ham                                                             | 820 |
|-------------------------------------------------------------------------------|-----|
| - with trout                                                                  | 950 |
| Sunny-side up eggs or scramble from 3 eggs                                    | 370 |
| Egg white omelette with broccoli, baked paprika and zucchini                  | 570 |
| French omelette or scramble with mozzarella and truffle cream                 | 570 |
| Benedict on a croissant with mashed avocado                                   |     |
| - and Tambov ham                                                              | 720 |
| - and trout                                                                   | 820 |
| Zucchini pancake with poached egg and sour cream trout +390   Tambov ham +220 | 520 |