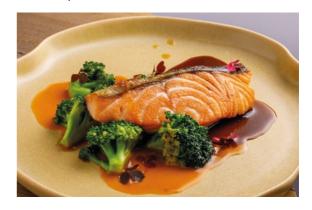

### Main courses

| Chicken schnitzel with Caesar sauce and romaine lettuce               | 720        |
|-----------------------------------------------------------------------|------------|
| Shawarma - with chicken - with prawns and mango sauce □               | 590<br>690 |
| Risotto with porcini mushrooms                                        | 750        |
| Turkey cutlets with ptitim and coconut-spicy sauce                    | 690        |
| Salmon cutlets with mashed potatoes                                   | 890        |
| Duck breast with sweet potato mousse, confit apples and lingonberries | 890        |
| Trout steak with broccoli and bisque sauce                            | 1290       |