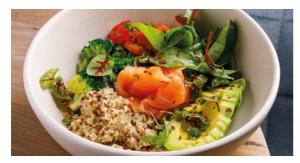

#### **Starters**

| Homemade bread with butter                             | 320 |
|--------------------------------------------------------|-----|
| ĕ Chicken liver pate with figs and cherry confiture    | 550 |
|                                                        | =   |
| ▼ Big green salad                                      | 720 |
| Crispy eggplant with pink tomatoes<br>and feta cheese  | 590 |
| <pre>     Vegetable bowl with feta sauce </pre>        | 720 |
| and avocado                                            |     |
| è Bang Bang prawns                                     | 720 |
| Caesar salad                                           |     |
| - with chicken                                         | 620 |
| <ul><li>with prawns</li></ul>                          | 720 |
| X∄ Bowl with avocado, quinoa,                          | 650 |
| tomatoes and edamame beans<br>trout +390   prawns +320 |     |