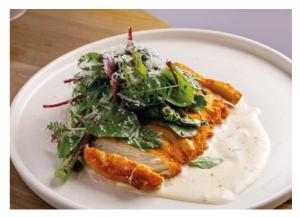

### Main courses

| Chicken schnitzel with Caesar sauce and romaine lettuce               | 720        |
|-----------------------------------------------------------------------|------------|
| Shawarma - with chicken - with prawns and mango sauce □               | 590<br>690 |
| Risotto with porcini mushrooms                                        | 750        |
| Turkey cutlets with ptitim and coconut-spicy sauce                    | 690        |
| Salmon cutlets with mashed potatoes                                   | 890        |
| Duck breast with sweet potato mousse, confit apples and lingonberries | 890        |
| Trout steak with broccoli and bisque sauce                            | 1290       |