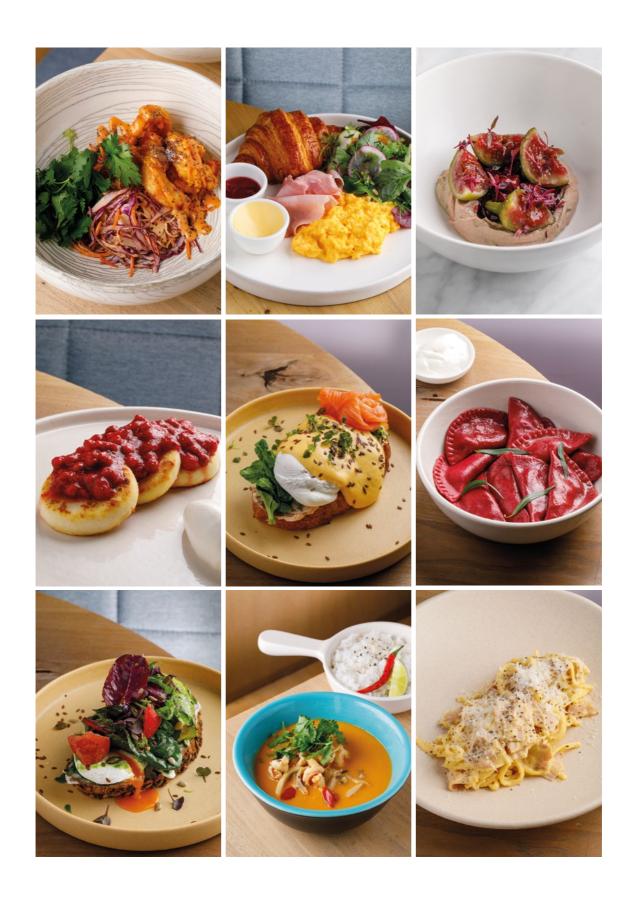

#### On homebaked bread

Serve on gluten-free sun-dried tomato bread +50

Avocado toast with poached egg, 520 mixed salad and truffle cream cheese trout +390 | strachatella +250 | prawns +320 Creamy scramble with Tambov 620

## All day

| Gluten-free syrniki with sour cream ><br>- and garden cherries<br>- and wild strawberries                               | 650<br>750 |
|-------------------------------------------------------------------------------------------------------------------------|------------|
| Ricotta cake with mango and coconut mousse *                                                                            | 520        |
| Tofu syrniki with coconut caramel and banana ×®                                                                         | 590        |
| Avocado toast with poached egg,<br>mixed salad and truffle cream cheese<br>trout +390   strachatella +250   prawns +320 | 520        |
| Zucchini pancake with poached egg<br>and sour cream<br>trout +390   strachatella +250   Tambov ham +220                 | 520        |