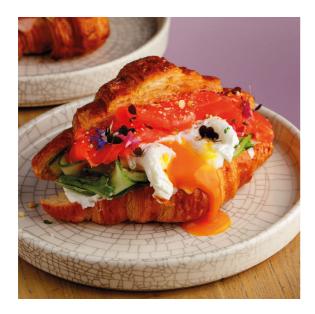

## Eggs

Big breakfast: scramble, croissant or tartine, mix salad, <u>fig jam</u>, butter

| butter                                                                                                       |            |
|--------------------------------------------------------------------------------------------------------------|------------|
| - with trout<br>- with Tambov ham                                                                            | 890<br>790 |
| Croissant with poached egg<br>- with trout<br>- with Tambov ham                                              | 690<br>590 |
| Egg white omelette with broccoli, baked paprika and zucchini                                                 | 550        |
| Zucchini pancake with poached egg<br>and sour cream<br>trout +370   strachatella +200   Tambov ham +220      | 490        |
| Scramble with stracciatella and truffle oil                                                                  | 670        |
| Shakshuka with feta cheese and a Greek yogurt                                                                | 720        |
| Benedict                                                                                                     |            |
| <ul> <li>with Tambov ham, porcini<br/>mushrooms and pickled zucchini</li> </ul>                              | 690        |
| - with trout and pickled zucchini                                                                            | 790        |
| <ul><li>Potato draniki</li><li>with Tambov ham and truffle cream</li><li>with trout and sour cream</li></ul> | 590<br>690 |
| X∃Big green salad                                                                                            | 670        |

#### On homebaked bread

Serve on gluten-free sun-dried tomato bread +50

| Avocado toast with poached egg trout +370   strachatella +200   prawns +320 | 490 |
|-----------------------------------------------------------------------------|-----|
| Creamy scramble with Tambov<br>ham on grain bread                           | 590 |
| Tartine with red caviar                                                     | 790 |