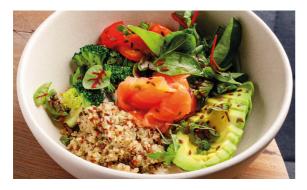

#### **Starters**

|          | Homemade bread with butter                                       | 270 |
|----------|------------------------------------------------------------------|-----|
| Š        | Chicken liver pate with $\underline{\text{figs}}$ and cherry jam | 490 |
| Z d      | Big green salad                                                  | 670 |
| j        | Crispy eggplant with pink tomatoes and feta cheese               | 550 |
| *        | Vegetable bowl with feta sauce and avocado                       | 690 |
| ノ国       | Bang Bang prawns                                                 | 670 |
|          | Caesar salad with chicken   prawns $590$                         | 690 |
| <b>#</b> | Bowl with trout, avocado, quinoa, tomatoes and edamame beans     | 790 |