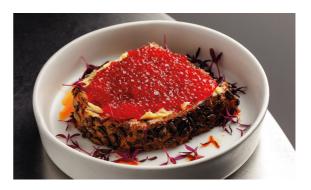

#### On homebaked bread

Serve on gluten-free sun-dried tomato bread +50

| Avocado toast with poached egg trout +370   strachatella +200   prawns +320 | 490 |
|-----------------------------------------------------------------------------|-----|
| Creamy scramble with Tambov<br>ham on grain bread                           | 590 |
| Tartine with red caviar                                                     | 790 |

# All day

| Clater for a serial with a serial serial                                       |     |
|--------------------------------------------------------------------------------|-----|
| Gluten-free syrniki with sour cream * - and garden cherries                    | 620 |
| - and wild strawberries                                                        | 690 |
| Ricotta cake with mango and coconut mousse × huted                             | 490 |
| Tofu syrniki with coconut caramel and banana ≋∄                                | 570 |
| Avocado toast with poached egg<br>trout +370   strachatella +200   prawns +320 | 490 |
| Tartine with red caviar                                                        | 790 |
| Zucchini pancake with poached egg and sour cream                               | 490 |
| trout +370   strachatella +200   Tambov ham +220                               |     |