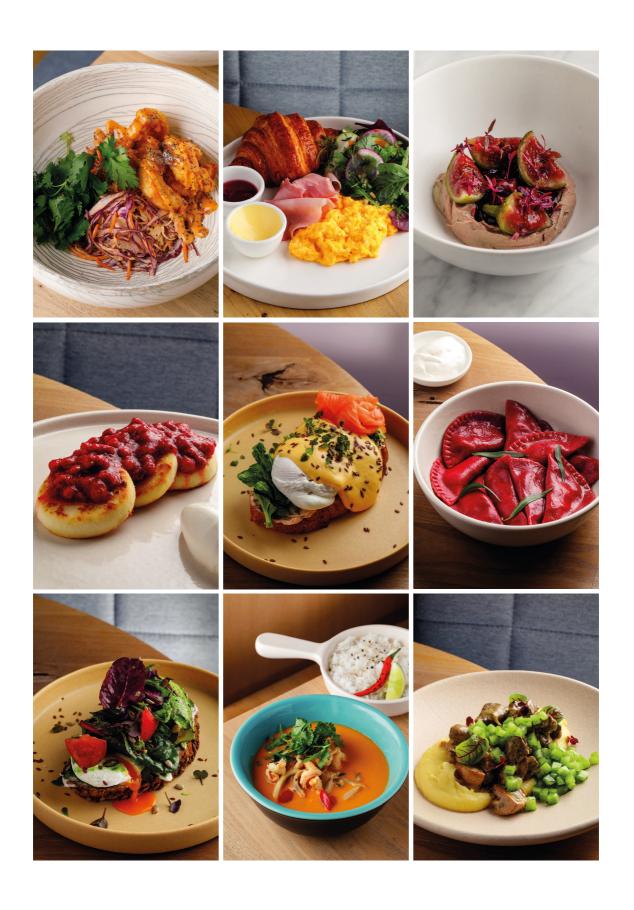

## Eggs

Big breakfast: scramble, croissant or tartine, mix salad, <u>fig jam</u>, butter

| butter                                                                                                       |            |
|--------------------------------------------------------------------------------------------------------------|------------|
| - with trout<br>- with Tambov ham                                                                            | 890<br>790 |
| Croissant with poached egg<br>- with trout<br>- with Tambov ham                                              | 690<br>590 |
| Egg white omelette with broccoli, baked paprika and zucchini                                                 | 550        |
| Zucchini pancake with poached egg<br>and sour cream<br>trout +370   strachatella +200   Tambov ham +220      | 490        |
| Scramble with stracciatella and truffle oil                                                                  | 670        |
| Shakshuka with feta cheese and a Greek yogurt                                                                | 720        |
| Benedict                                                                                                     |            |
| <ul> <li>with Tambov ham, porcini<br/>mushrooms and pickled zucchini</li> </ul>                              | 690        |
| - with trout and pickled zucchini                                                                            | 790        |
| <ul><li>Potato draniki</li><li>with Tambov ham and truffle cream</li><li>with trout and sour cream</li></ul> | 590<br>690 |
| X∃Big green salad                                                                                            | 670        |

#### On homebaked bread

Serve on gluten-free sun-dried tomato bread +50

| Avocado toast with poached egg trout +370   strachatella +200   prawns +320 | 490 |
|-----------------------------------------------------------------------------|-----|
| Creamy scramble with Tambov<br>ham on grain bread                           | 590 |
| Tartine with red caviar                                                     | 790 |

## **Porridges**

We can cook any porridge on cow's milk and without additives

|                                                               | 420 |
|---------------------------------------------------------------|-----|
| and almonds on oat milk                                       |     |
| Rice with white chocolate mango<br>ganache on coconut milk    | 520 |
| Greciotto with porcini mushrooms,<br>poached egg and parmesan | 590 |

# All day

| Clater for a serial with a serial serial                                       |     |
|--------------------------------------------------------------------------------|-----|
| Gluten-free syrniki with sour cream * - and garden cherries                    | 620 |
| - and wild strawberries                                                        | 690 |
| Ricotta cake with mango and coconut mousse × huted                             | 490 |
| Tofu syrniki with coconut caramel and banana ≋∄                                | 570 |
| Avocado toast with poached egg<br>trout +370   strachatella +200   prawns +320 | 490 |
| Tartine with red caviar                                                        | 790 |
| Zucchini pancake with poached egg and sour cream                               | 490 |
| trout +370   strachatella +200   Tambov ham +220                               |     |

#### **Starters**

|          | Homemade bread with butter                                       | 270 |
|----------|------------------------------------------------------------------|-----|
| Š        | Chicken liver pate with $\underline{\text{figs}}$ and cherry jam | 490 |
| Z d      | Big green salad                                                  | 670 |
| j        | Crispy eggplant with pink tomatoes and feta cheese               | 550 |
| *        | Vegetable bowl with feta sauce and avocado                       | 690 |
| ノ国       | Bang Bang prawns                                                 | 670 |
|          | Caesar salad with chicken   prawns $590$                         | 690 |
| <b>#</b> | Bowl with trout, avocado, quinoa, tomatoes and edamame beans     | 790 |

# Soups

| ▼□ Pumpkin cream soup on coconut milk                          | 450<br>550 |
|----------------------------------------------------------------|------------|
| Tom Yum with seafood and jasmine rice                          | 890        |
| Chicken broth with breast,     celery root and romaine lettuce | 470        |
| J Seafood bouillabaisse                                        | 890        |

#### **Pasta**

Can be cooked with gluten-free spaghetti

| Carbonara with bacon                                | 620 |
|-----------------------------------------------------|-----|
| Penne with trout, broccoli and cream sauce          | 850 |
| Tagliatelle with chicken and champignons            | 620 |
| Pappardelle with duck confit and sun-dried tomatoes | 690 |

### Main courses

| Chicken schnitzel with Caesar sauce and romaine lettuce               | 690  |
|-----------------------------------------------------------------------|------|
| Shawarma                                                              |      |
| - with chicken                                                        | 570  |
| - with prawns and mango sauce 🛚                                       | 670  |
| Risotto with porcini mushrooms                                        | 690  |
| Turkey cutlets with ptitim and coconut-spicy sauce                    | 670  |
| Salmon cutlets with mashed potatoes                                   | 890  |
| Duck breast with sweet potato mousse, confit apples and lingonberries | 850  |
| Trout steak with broccoli<br>and bisque sauce                         | 1290 |

## Russian dishes from Muka Cafe

| Olivier with turkey **                                            | 450 |
|-------------------------------------------------------------------|-----|
| Borscht with beef, homemade lard and sour cream                   | 650 |
| Beef stroganoff with mashed potatoes and pickled cucumber tartare | 990 |
| Dumplings with cherries and tarragon                              | 470 |
| Homemade dumplings - with turkey and smoked sour cream            | 490 |
| <ul> <li>with pork, beef and smoked sour cream</li> </ul>         | 550 |