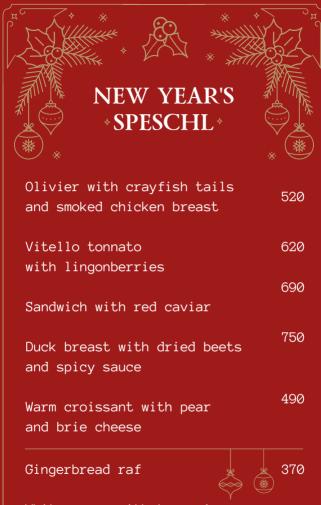

| 490                                                              |
|                  | - with ham, mixed salad and poached egg                                                                                                                                                                                                                                   | 550                                                              |
|                  | - with salmon, mixed salad and poached egg                                                                                                                                                                                                                                |                                                                  |



White cocoa with tangerine and juniper









# **LUNCHES**

# from 12:00 to 16:00

2 meals + drink 550 3 meals + drink 650

## **SALAD**

Caesar salad with chicken

Green salad with broccoli and almonds

Healthy bowl with green

buckwheat and avocado

### **SOUPS**

▶ Pumpkin cream soup with coconut milk and croutons Chicken ramen soup Baked bell pepper soup with strachiatella

Ciabatta +40

### MAIN COURSE

Pasta with chicken
Plant-based meat bolognese pasta
Greccotto with parmesan
Turkey cutlets with vegetables
and asian dressing

#### **BEVERAGE**

Espresso

Americano

Tea black | green | fruit

Milk +50

### WINE

White | Red

+250